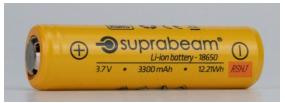

## SUPRABEAM BATCH CODE SYSTEM DEFINITION

Every hand torch, head lamp and Li-Ion / Li-Po rechargeable battery is marked with a manufacturing batch code showing the time of production.

- Batch labels for products are typically found inside the tube or inside the battery box.
- On the batteries the batch code is found alongside the technical details, see pictures page 2.

## **Examples of batch codes on batteries - marked red:**

- First 2 letters are an internal code.
- Second 2 letters plus possible number is the batch code.