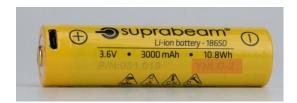

## SUPRABEAM BATCH CODE SYSTEM DEFINITION

Every hand torch, head lamp and Li-Ion / Li-Po rechargeable battery is marked with a manufacturing batch code showing the time of production.

- Batch labels for products are typically found inside the tube or inside the battery box.
- On the batteries the batch code is found alongside the technical details, see pictures page 2.

## **Examples of batch codes on batteries - marked red:**

- First 2 letters are an internal code.
- Second 2 letters plus possible number is the batch code.