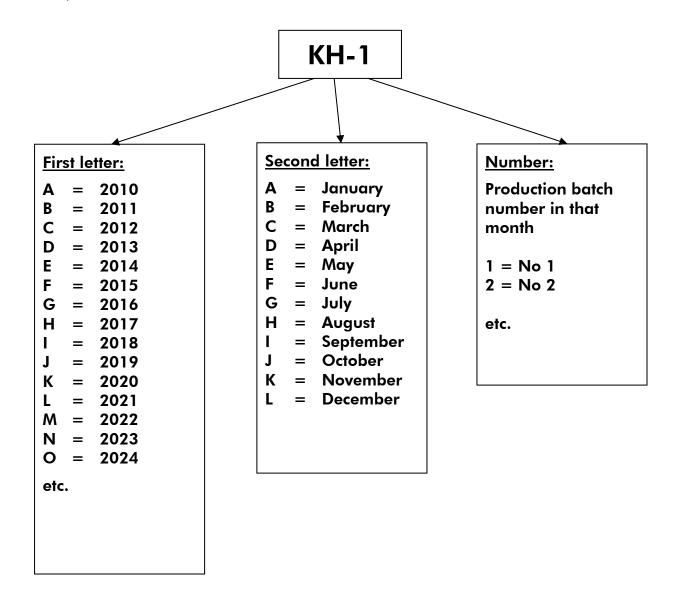

## SUPRABEAM BATCH CODE SYSTEM DEFINITION

Every hand torch, head lamp and Li-Ion / Li-Po rechargeable battery is marked with a manufacturing batch code showing the time of production.

- Batch labels for products are typically found inside the tube or inside the battery box.
- On the batteries the batch code is found alongside the technical details, see pictures page 2.

Code explanation as follows:

Steiner A/S

Dyssen 3 DK-8200 Aarhus N Denmark Phone: +45 87 52 52 12
Fax: +45 87 52 52 15
E-mail: info@suprabeam.com
Website: www.suprabeam.com
EU VAT: DK10031567