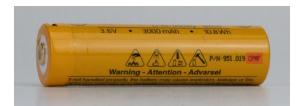

## SUPRABEAM BATCH CODE SYSTEM DEFINITION

Every hand torch, head lamp and Li-Ion / Li-Po rechargeable battery is marked with a manufacturing batch code showing the time of production.

- Batch labels for products are typically found inside the tube or inside the battery box.
- On the batteries the batch code is found alongside the technical details, see pictures page 2.

## **Examples of batch codes on batteries - marked red:**

- First 2 letters are an internal code.
- Second 2 letters plus possible number is the batch code.