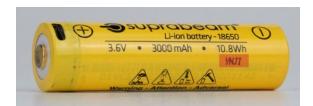

## SUPRABEAM BATCH CODE SYSTEM DEFINITION

Every hand torch, head lamp and Li-Ion / Li-Po rechargeable battery is marked with a manufacturing batch code showing the time of production.

- Batch labels for products are typically found inside the tube or inside the battery box.
- On the batteries the batch code is found alongside the technical details, see pictures page 2.

## **Examples of batch codes on batteries - marked red:**

- First 2 letters are an internal code.
- Second 2 letters plus possible number is the batch code.